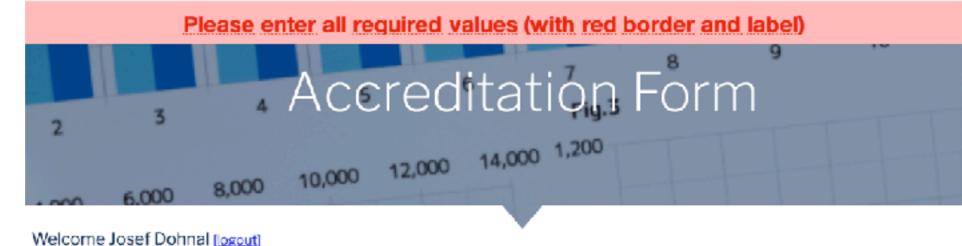

Criteria F - Membership

However, there are several mandatory information in the application, without which the application cannot be saved. If applicants try to save a pending uncompleted form, the fields with the missing mandatory data will be bordered in red and an error message will appear: