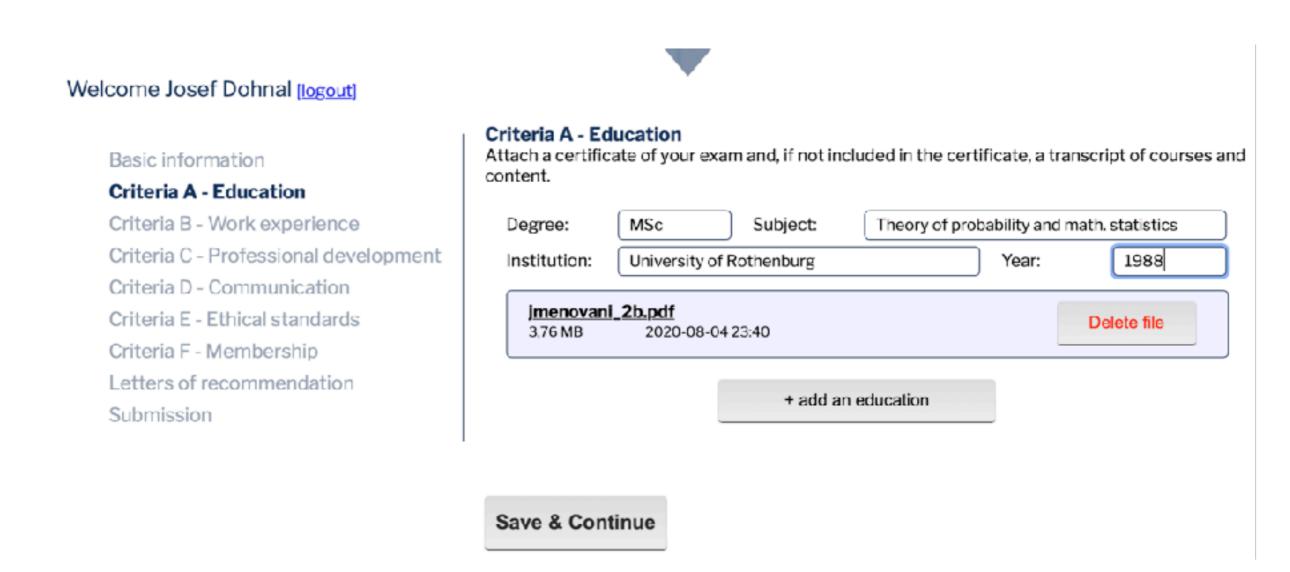

In some sections (A - E), more than one record should be entered. In order to enter more information, some parts of the form may be repeated several times. E.g., in section A. Education, the applicant can use the + add an education button to add more educational degrees achieved.