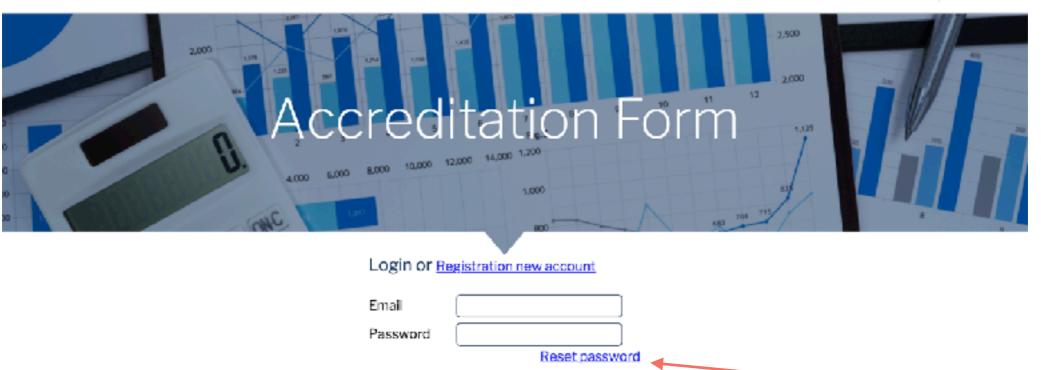

## 2. Fill out the FENStatS application form

The second step begins with registration in the application process. Each participant in the accreditation process must be registered. To register, applicants use the "Accreditation Form" button on the FENStatS website in the Accreditation section (in the main menu). The applicant is obliged to fill in the full name, e-mail address and password. The second step is fully in English.

**Note:** the unique applicant's identification in the system is the e-mail address. There cannot be two registrations for the same e-mail.

#### Login or Registration new account

| Email    |                |              |
|----------|----------------|--------------|
| Password |                |              |
|          | Re             | set password |
| Login ex | isting account |              |
|          |                |              |