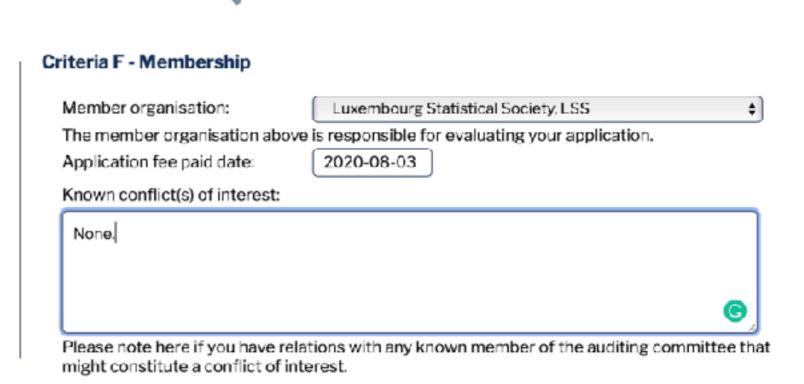

The results of the first step - Local registration - should be declared in the next section: **F - Membership**, where the date of payment to NA should be provided, followed by **Letters of recommendation** where these letters should be uploaded.